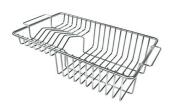

Stainless steel plate rack

Stainless steel plate rack 8100 201

**White bowl** 8153 100

Black grid 8100 617

Graters kit with ring-holder and food collection tray

8159 101

\* only in combination with the accessory 8644 101