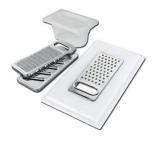

Stainless steel plate rack

Stainless steel plate rack 8100 201

**White bowl** 8153 100

Black grid 8100 617

Graters kit with ring-holder and food collection tray

8159 101

\* only in combination with the accessory 8644 101