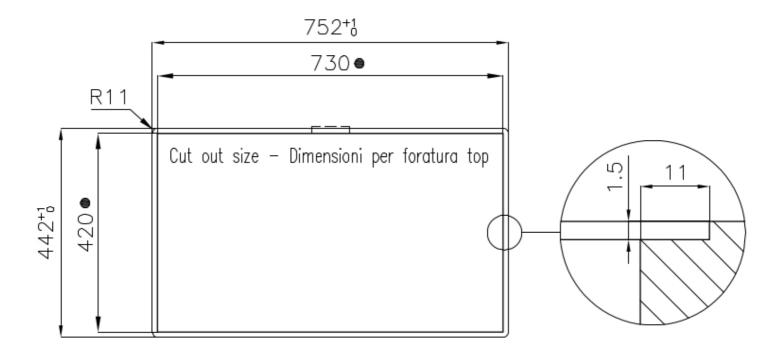

### **TECHNICAL DATA**

Intaglio per il troppo-pieno Recess for housing the over-flow

● Built—in cut out for FTS — Foratura per installazione FTS