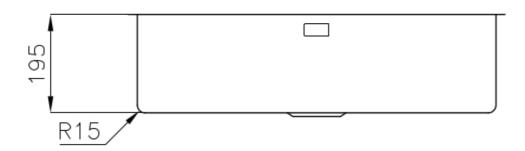

### **TECHNICAL DATA**

Intaglio per il troppo-pieno Recess for housing the over-flow

● Built—in cut out for FTS — Foratura per installazione FTS