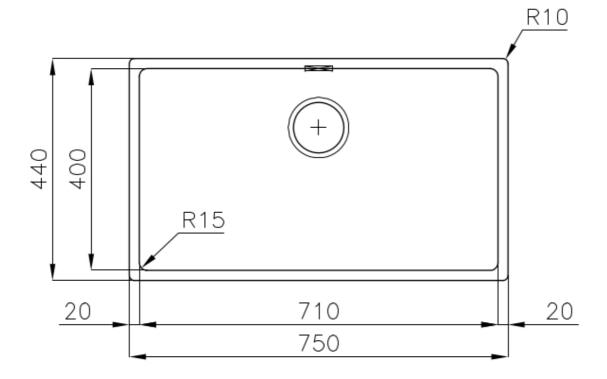

#### **DETAILS**

| Edge/Installation Type | Flush-mount   Top-mount  |
|------------------------|--------------------------|
| Material               | AISI 304 stainless steel |
| Texture                | Foster brushed           |
| Finish                 | PVD                      |
| Coloring               | Brandy                   |
| Base                   | 80 cm                    |
| Dimensions             | 750 x 440 mm             |
| Bowl dimension         | 710 x 400 mm             |
| Width                  | 75 cm                    |
|                        |                          |

| Built-in hole             | View technical data sheet                                                                                                                                                                                                                                                                                                                   |
|---------------------------|---------------------------------------------------------------------------------------------------------------------------------------------------------------------------------------------------------------------------------------------------------------------------------------------------------------------------------------------|
| Number of bowls           | 1 bowl                                                                                                                                                                                                                                                                                                                                      |
| Mixer holes               | No standard holes                                                                                                                                                                                                                                                                                                                           |
| Standard fittings         | Fixing hooks, gasket, drain, overflow and siphon, boxed packing                                                                                                                                                                                                                                                                             |
| Drainer                   | No                                                                                                                                                                                                                                                                                                                                          |
| Waste fitting             | 3,5" drain                                                                                                                                                                                                                                                                                                                                  |
| FEATURES                  |                                                                                                                                                                                                                                                                                                                                             |
| Basket 3,5" waste fitting | The drain is equipped with a large 3.5" drain, with the practical basket cap that prevents the discharge of solid parts.                                                                                                                                                                                                                    |
| BRANDY                    | The Brandy finish is obtained by treating steel with a physical process called PVD (Phisical Vacuum Deposition) which deposits particles of noble metals on the surface. The result is a unique and refined aesthetic effect, and an improvement of the mechanical properties of the steel which is more resistant to impact and scratches. |
| High thickness            | Imm thick steel. A significant thickness, which guarantees the maximum sturdiness and durability.                                                                                                                                                                                                                                           |
| Perimetral overflow       | The overflow is always a security on the Foster sinks that prevents the overflow of water in case of oversights. The perimeter drain solution improves aesthetics thanks to its square and essential shape.                                                                                                                                 |
| Small radius              | Bowls with squared shapes with a modern design and an increased capacity, for a minimal aesthetics connected with an extreme practicity.                                                                                                                                                                                                    |