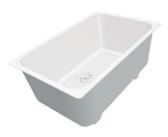

Stainless steel plate rack

Stainless steel plate rack 8100 201

**White bowl** 8153 100

Black grid 8100 617

Graters kit with ring-holder and food collection tray

8159 101

\* only in combination with the accessory 8644 101