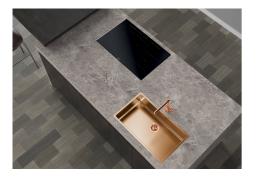

### Sink KE R15 Brandy

Kitchen Sinks Code: 2157 055

#### **DETAILS**

| Edge/Installation Type | Flush-mount   Top-mount  |
|------------------------|--------------------------|
| Material               | AISI 304 stainless steel |
| Texture                | Foster brushed           |
| Finish                 | PVD                      |
| Coloring               | Brandy                   |
| Base                   | 80 cm                    |
| Dimensions             | 750 x 440 mm             |
| Bowl dimension         | 710 x 400 mm             |
| Width                  | 75 cm                    |
|                        |                          |