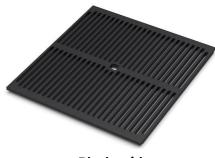

Stainless steel plate rack

Stainless steel plate rack 8100 201

**White bowl** 8153 100

Black grid 8100 617

Graters kit with ring-holder and food collection tray

8159 101

\* only in combination with the accessory 8644 101

Griglia Black

8100 653

Stainless steel basket

8611 000

Stainless steel perforated tray

8151 000

\* only in combination with the accessory 8644 101

Stainless steel perforated tray PVD Copper