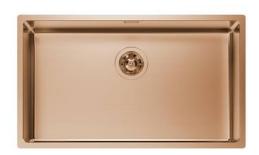

### Sink KE R15 Brandy

Kitchen Sinks Code: 2157 055

#### **DETAILS**

| Edge/Installation Type | Flush-mount   Top-mount  |
|------------------------|--------------------------|
| Material               | AISI 304 stainless steel |
| Texture                | Foster brushed           |
| Finish                 | PVD                      |
| Coloring               | Brandy                   |
| Base                   | 80 cm                    |
| Dimensions             | 750 x 440 mm             |
| Bowl dimension         | 710 x 400 mm             |
| Width                  | 75 cm                    |
|                        |                          |